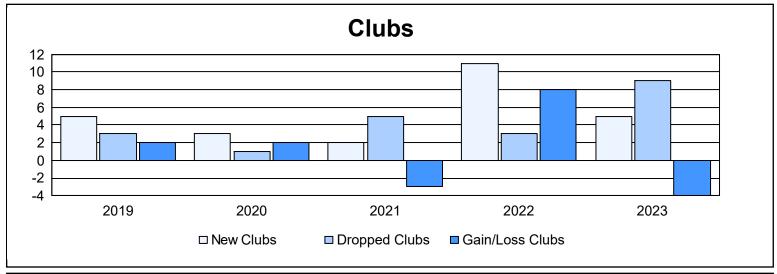

District 316 B As of June 2023 Cumulative

| Year      | New<br>Clubs | Dropped<br>Clubs | Gain/<br>Loss<br>Clubs | New<br>Members | Charter<br>Members | Reinstate<br>Members | Transfer<br>Members | Total<br>Member<br>Added | Total<br>Members<br>Dropped | Gain/<br>Loss<br>Members |
|-----------|--------------|------------------|------------------------|----------------|--------------------|----------------------|---------------------|--------------------------|-----------------------------|--------------------------|
| 2018-2019 | 5            | 3                | 2                      | 235            | 124                | 5                    | 6                   | 370                      | 338                         | 32                       |
| 2019-2020 | 3            | 1                | 2                      | 104            | 65                 | 5                    | 5                   | 179                      | 398                         | -219                     |
| 2020-2021 | 2            | 5                | -3                     | 181            | 57                 | 17                   | 10                  | 265                      | 305                         | -40                      |
| 2021-2022 | 11           | 3                | 8                      | 259            | 237                | 10                   | 1                   | 507                      | 299                         | 208                      |
| 2022-2023 | 5            | 9                | -4                     | 135            | 123                | 17                   | 6                   | 281                      | 389                         | -108                     |
| Average   | 5            | 4                | 1                      | 183            | 121                | 11                   | 6                   | 320                      | 346                         | -25                      |